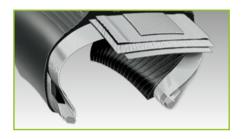

## **TECHNICAL FEATURES**

Optimized wide tread and four-belt design improves longevity and enhances retreadability.

Increased tread depth and rectangle footprint promote even wear and mileage potential.