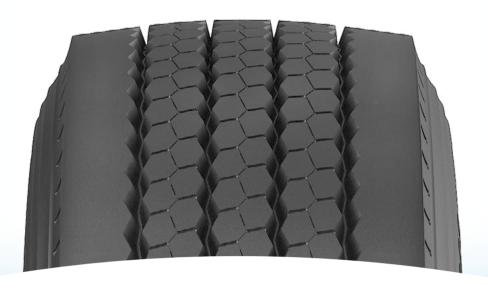

## **TECHNICAL FEATURES**

Optimized wide tread and four-belt design improves longevity and enhances retreadability.

Increased tread depth and rectangle footprint promote even wear and mileage potential.

High conductive cord accelerates heat transition which helps lower rolling resistance and increases fuel efficiency.