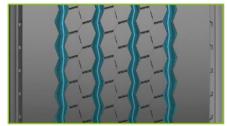

## **TECHNICAL FEATURES**

Optimized wide tread and four-belt design improves longevity and enhances retreadability.

Increased tread depth and rectangle footprint promote even wear and mileage potential.